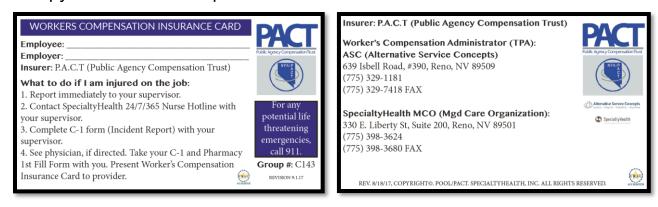

|
| Employer Name:                         | Injured worker's first & last name               |
| Date of Injury:                        |                                                  |

Pharmacy Help Desk: 1-800-419-7191

PLEASE NOTE: This form allows you to fill your initial prescriptions with a cost maximum of \$100 per prescription and no more than a 7-day supply per prescription. Once your claim has been reviewed, you will be sent a new card in the mail. If you do not receive the pharmacy card, please call us at **1-800-419-7191**.

Issuance of this letter does not constitute acceptance of your claim.

Optum Workers' Compensation Services of Georgia | P.O. Box 2829 | Suwanee, GA 30024 | F 1-678-730-1008

## Copy of Worker's Compensation Insurance Card: